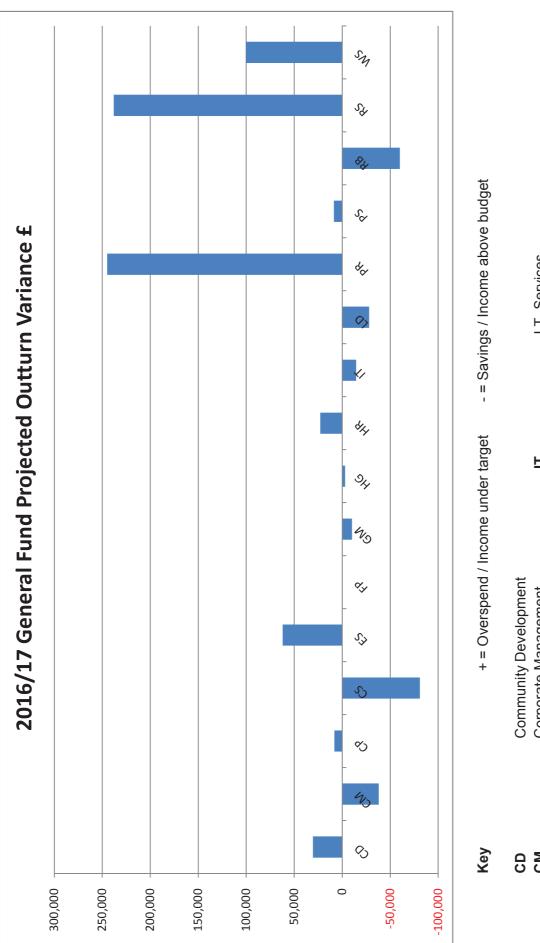

### GENERAL FUND FINANCIAL MONITORING INFORMATION FOR THE PERIOD 01 APRIL TO 30 SEPTEMBER 2016

|       |                                                                            |        | 2016/17<br>Annual<br>Budget | Full Year Forecast<br>(0 = On budget) | Variance       |
|-------|----------------------------------------------------------------------------|--------|-----------------------------|---------------------------------------|----------------|
| Com   | General Fund Summary                                                       | Note   | £                           | £                                     | %              |
|       | Clls C. I Faintan                                                          |        |                             |                                       |                |
|       | Cllr C J Eginton                                                           | Α      | 1 120 500                   | <b>1</b> (20,000)                     | -3.3%          |
|       | Corporate Management Legal & Democratic Services: Member/Election Services | A<br>B | 1,139,580<br>579,870        | (38,000)                              | -3.3%<br>-4.8% |
| LD    | Legal & Democratic Services. Wember/Liection Services                      | В      | 379,070                     | (20,000)                              | -4.0 /0        |
|       | Cllr K Busch                                                               |        |                             |                                       |                |
| СР    | Car Parks                                                                  | С      | (616,390)                   | 8,150                                 | 1.3%           |
| ES    | Cemeteries & Public Health                                                 | D      | (47,610)                    | 45,772                                | -96.1%         |
| ES    | Open Spaces                                                                | F      | 54,800                      | 5,000                                 | 9.1%           |
|       | Grounds Maintenance                                                        | E      | 562,130                     | (10,130)                              | -1.8%          |
| WS    | Waste Services                                                             | Н      | 1,775,510                   | 100,200                               | 5.6%           |
|       |                                                                            |        |                             |                                       |                |
|       | Clir C R Slade                                                             |        | 444.000                     |                                       | 0.40/          |
|       | Community Development                                                      | I      | 414,980                     | 500                                   | 0.1%           |
|       | Environmental Services incl. Licensing IT Services                         | D      | 552,870                     | 23,400                                | 4.2%           |
|       | Planning - Land charges                                                    | Q<br>N | 879,310<br>(24,600)         | (14,600)                              | -1.7%<br>48.8% |
|       | Recreation And Sport                                                       | J      | (82,410)                    | 238,000                               | -288.8%        |
| ING   | Treoreation 7 that oport                                                   | 3      | (02,410)                    | 230,000                               | -200.070       |
|       | Clir P H D Hare-Scott                                                      |        |                             |                                       |                |
| FP    | Finance And Performance                                                    | K      | 680,960                     | ! 0                                   | 0.0%           |
| RB    | Revenues And Benefits                                                      | L      | 266,600                     | (60,000)                              | -22.5%         |
|       |                                                                            |        |                             |                                       |                |
|       | Clir R L Stanley                                                           |        |                             |                                       |                |
| ES    | ES: Private Sector Housing Grants                                          | D      | 165,720                     | (12,100)                              | -7.3%          |
|       | General Fund Housing                                                       | M      | 232,470                     | (3,000)                               | -1.3%          |
| PS    | Property Services                                                          | G      | 272,580                     | 8,680                                 | 3.2%           |
|       |                                                                            |        |                             |                                       |                |
|       | Clir R J Chesterton                                                        |        | (0.440)                     | • •• ••                               | 0=0.00/        |
|       | Community Development: Markets                                             | l<br>N | (3,410)                     |                                       | 879.8%         |
| PR    | Planning And Regeneration                                                  | N      | 741,670                     | 256,908                               | 34.6%          |
|       | Cllr M Squires                                                             |        |                             |                                       |                |
|       | Customer Services                                                          | 0      | 860,060                     | (81,000)                              | -9.4%          |
|       | Environment Services - Public Health                                       | D      | 74,990                      | (12,000)                              | -16.0%         |
| HR    | Human Resources                                                            | P      | 479,310                     | 22,800                                | 4.8%           |
| LD    | Legal & Democratic Services: Legal Services                                | В      | 215,730                     | 0                                     | 0.0%           |
|       | All General Fund Services                                                  |        | 9,174,720                   | 468,580                               | 5.1%           |
|       |                                                                            |        |                             |                                       |                |
|       | Net recharge to HRA                                                        |        | (1,265,490)                 |                                       |                |
|       | Interest Payable                                                           |        | 146,030                     | 0                                     |                |
| IE290 | Interest Receivable on Investments                                         |        | (171,000)                   | , , ,                                 |                |
|       | Interest from Funding provided for HRA                                     |        | (54,000)                    |                                       |                |
|       | New Homes Bonus Grant<br>Sundry Grants                                     |        | (1,831,460)                 | 0                                     |                |
|       | Statutory Adjustments (Capital charges)                                    |        | 400,720                     | 0                                     |                |
|       | Net Transfer to/(from) Earmarked Reserves                                  | APP B  | 2,169,990                   | (304,314)                             |                |
|       | TOTAL BUDGETED EXPENDITURE                                                 | AIFD   | 8,569,510                   | 134,266                               | 1.6%           |
|       | TOTAL DODGETED DATE ENDITORIE                                              |        | 0,000,010                   | 104,200                               | 1.070          |
|       | Formula Grant                                                              |        | (2,973,150)                 | 0                                     |                |
|       | Rural Services Delivery Grant                                              |        | (463,810)                   |                                       |                |
|       | Transitional Grant                                                         |        | (31,630)                    |                                       |                |
|       | Council Tax                                                                |        | (5,092,690)                 | 0                                     |                |
|       | Collection Fund Surplus                                                    |        | (8,230)                     | 0                                     |                |
|       | TOTAL BUDGETED FUNDING                                                     |        | (8,569,510)                 | 0                                     | 0%             |
|       | Forecast in year (Surplus) / Deficit                                       |        | 0                           | 134,266                               |                |
|       |                                                                            |        |                             |                                       |                |
|       | General Fund Reserve 01/04/16                                              |        |                             | (2,211,035)                           |                |
|       | Forecast General Fund Balance 31/03/17                                     |        |                             | (2,076,769)                           |                |

| CD Community CM Corporate CP Car Parks CS Customer { ES Environme FP Finance an GM Grounds M HG General Fu | Community Development Corporate Management Car Parks Customer Services Environmental Services Finance and Performance Grounds Maintenance RB General Fund Housing WS | I.T. Services Legal and Democratic Planning and Regeneration Property Services Revenues and Benefits Recreation and Sports Waste Services |
|------------------------------------------------------------------------------------------------------------|----------------------------------------------------------------------------------------------------------------------------------------------------------------------|-------------------------------------------------------------------------------------------------------------------------------------------|
|                                                                                                            | esources                                                                                                                                                             |                                                                                                                                           |